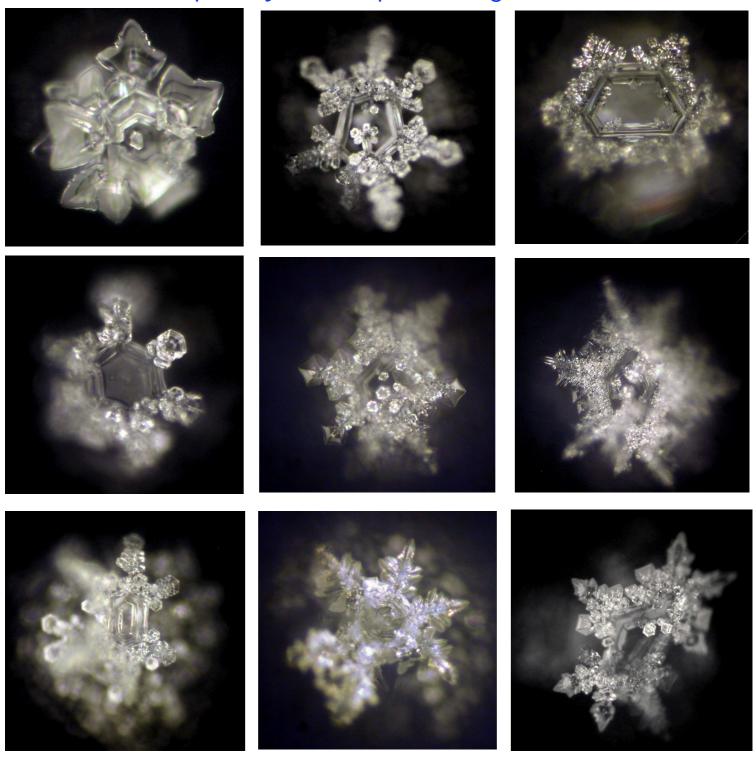

Aqua Major - Alpha&OmegaWater

Most of the Alpha&Omega water crystals show a phenomenon which is very interesting. The crystalising process is not limited by growing from the central hexagon outwards. It is also growing inwardly. This is very intersting because this water activator is created to manifest this special quality of water that reconnects mankind with its inner light. And a lot of Alpha&Omega users give exactly this feedback. They feel happier, they meditate deeper and new spheres of light are opening, depression vanishes or reduces, they start doing things they always wanted to do but refused.... and much much more on different levels of life. Very happy :-)(-: